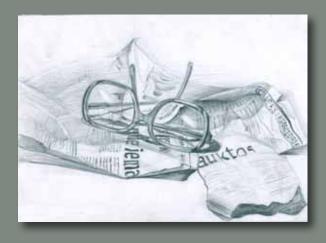

#### PROFESSIONAL STUDY SUBJECTS

All departments have specific professional studies teaching program.

- Classic drawing and painting, based on studies of nature and the works of classics, make up basis artistic education in general.
- DRAWING proportions, materiality, the importance of shading, from geometric shapes to portraits, also sketching for developing the swift hand and perfecting the line.
- ► PAINTING the bases of developing a sense of colour. Work is done in various techniques acrylic, aquarelle and oil, for developing various sides of the student's talents.