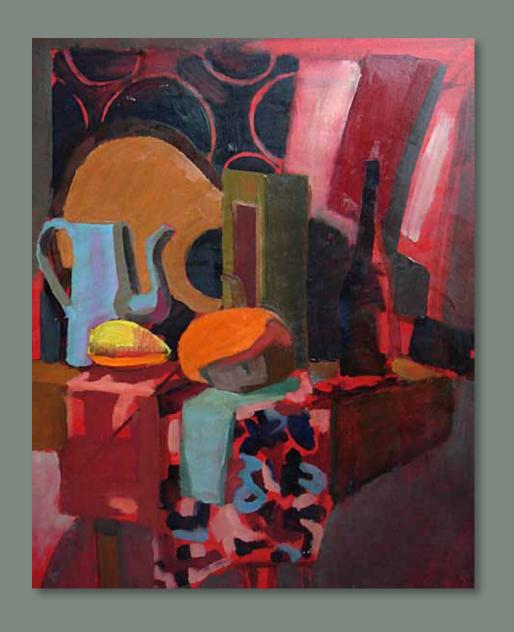

#### PROFESSIONAL STUDY SUBJECTS

All departments have specific professional studies teaching program.

- Classic drawing and painting, based on studies of nature and the works of classics, make up basis artistic education in general.
- DRAWING proportions, materiality, the importance of shading, from geometric shapes to portraits, also sketching for developing the swift hand and perfecting the line.
- ► PAINTING the bases of developing a sense of colour. Work is done in various techniques acrylic, aquarelle and oil, for developing various sides of the student's talents.