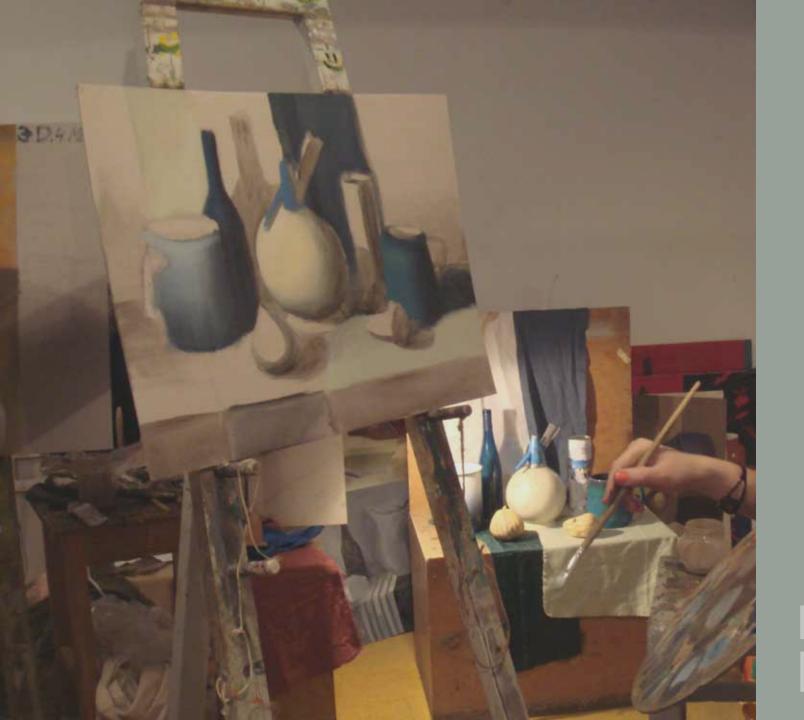

#### PROFESSIONAL STUDY SUBJECTS

All departments have specific professional studies teaching program.

- Classic drawing and painting, based on studies of nature and the works of classics, make up basis artistic education in general.
- DRAWING proportions, materiality, the importance of shading, from geometric shapes to portraits, also sketching for developing the swift hand and perfecting the line.
- ► PAINTING the bases of developing a sense of colour. Work is done in various techniques acrylic, aquarelle and oil, for developing various sides of the student's talents.