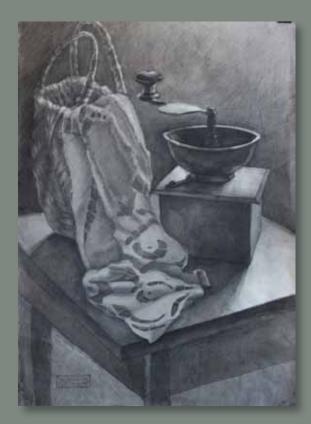

#### PROFESSIONAL STUDY SUBJECTS

All departments have specific professional studies teaching program.

- Classic drawing and painting, based on studies of nature and the works of classics, make up basis artistic education in general.
- DRAWING proportions, materiality, the importance of shading, from geometric shapes to portraits, also sketching for developing the swift hand and perfecting the line.
- ► PAINTING the bases of developing a sense of colour. Work is done in various techniques acrylic, aquarelle and oil, for developing various sides of the student's talents.