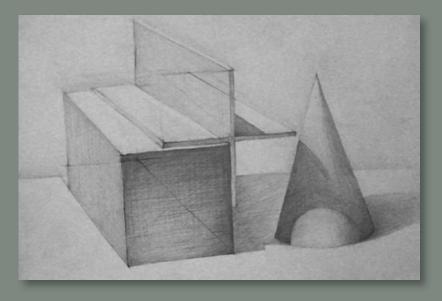

#### PROFESSIONAL STUDY SUBJECTS

All departments have specific professional studies teaching program.

- Classic drawing and painting, based on studies of nature and the works of classics, make up basis artistic education in general.
- DRAWING proportions, materiality, the importance of shading, from geometric shapes to portraits, also sketching for developing the swift hand and perfecting the line.
- ► PAINTING the bases of developing a sense of colour. Work is done in various techniques acrylic, aquarelle and oil, for developing various sides of the student's talents.