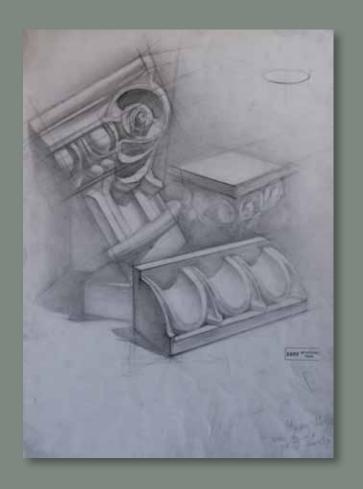

#### PROFESSIONAL STUDY SUBJECTS

All departments have specific professional studies teaching program.

- Classic drawing and painting, based on studies of nature and the works of classics, make up basis artistic education in general.
- DRAWING proportions, materiality, the importance of shading, from geometric shapes to portraits, also sketching for developing the swift hand and perfecting the line.
- ► PAINTING the bases of developing a sense of colour. Work is done in various techniques acrylic, aquarelle and oil, for developing various sides of the student's talents.