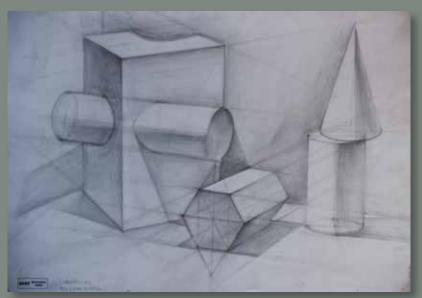

#### PROFESSIONAL STUDY SUBJECTS

All departments have specific professional studies teaching program.

- Classic drawing and painting, based on studies of nature and the works of classics, make up basis artistic education in general.
- DRAWING proportions, materiality, the importance of shading, from geometric shapes to portraits, also sketching for developing the swift hand and perfecting the line.
- ► PAINTING the bases of developing a sense of colour. Work is done in various techniques acrylic, aquarelle and oil, for developing various sides of the student's talents.