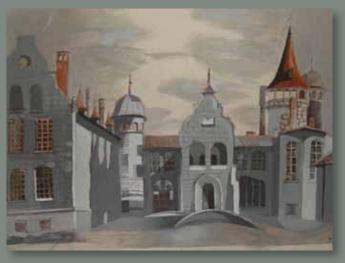

#### PROFESSIONAL STUDY SUBJECTS

All departments have specific professional studies teaching program.

- Classic drawing and painting, based on studies of nature and the works of classics, make up basis artistic education in general.
- DRAWING proportions, materiality, the importance of shading, from geometric shapes to portraits, also sketching for developing the swift hand and perfecting the line.
- ► PAINTING the bases of developing a sense of colour. Work is done in various techniques acrylic, aquarelle and oil, for developing various sides of the student's talents.