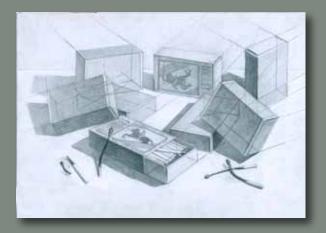

#### PROFESSIONAL STUDY SUBJECTS

All departments have specific professional studies teaching program.

- Classic drawing and painting, based on studies of nature and the works of classics, make up basis artistic education in general.
- DRAWING proportions, materiality, the importance of shading, from geometric shapes to portraits, also sketching for developing the swift hand and perfecting the line.
- ► PAINTING the bases of developing a sense of colour. Work is done in various techniques acrylic, aquarelle and oil, for developing various sides of the student's talents.