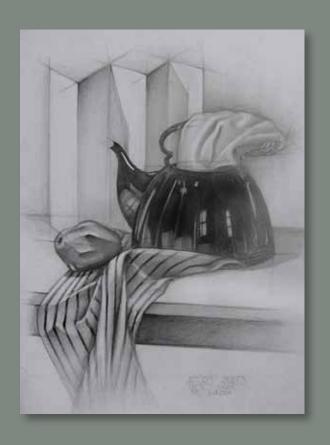

#### PROFESSIONAL STUDY SUBJECTS

All departments have specific professional studies teaching program.

- Classic drawing and painting, based on studies of nature and the works of classics, make up basis artistic education in general.
- DRAWING proportions, materiality, the importance of shading, from geometric shapes to portraits, also sketching for developing the swift hand and perfecting the line.
- ► PAINTING the bases of developing a sense of colour. Work is done in various techniques acrylic, aquarelle and oil, for developing various sides of the student's talents.