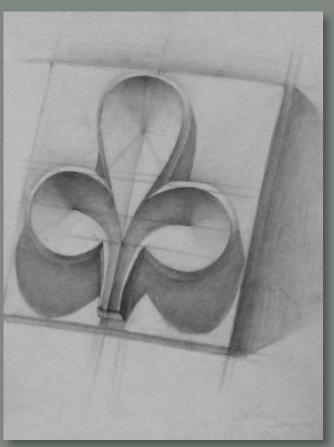

#### PROFESSIONAL STUDY SUBJECTS

All departments have specific professional studies teaching program.

- Classic drawing and painting, based on studies of nature and the works of classics, make up basis artistic education in general.
- DRAWING proportions, materiality, the importance of shading, from geometric shapes to portraits, also sketching for developing the swift hand and perfecting the line.
- ► PAINTING the bases of developing a sense of colour. Work is done in various techniques acrylic, aquarelle and oil, for developing various sides of the student's talents.