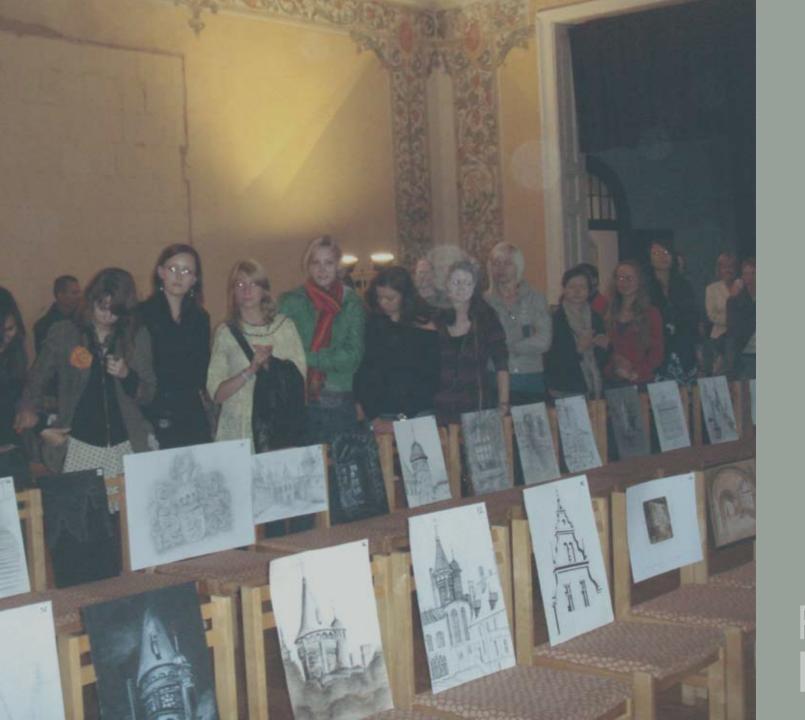

#### PROFESSIONAL STUDY SUBJECTS

All departments have specific professional studies teaching program.

- Classic drawing and painting, based on studies of nature and the works of classics, make up basis artistic education in general.
- DRAWING proportions, materiality, the importance of shading, from geometric shapes to portraits, also sketching for developing the swift hand and perfecting the line.
- ► PAINTING the bases of developing a sense of colour. Work is done in various techniques acrylic, aquarelle and oil, for developing various sides of the student's talents.