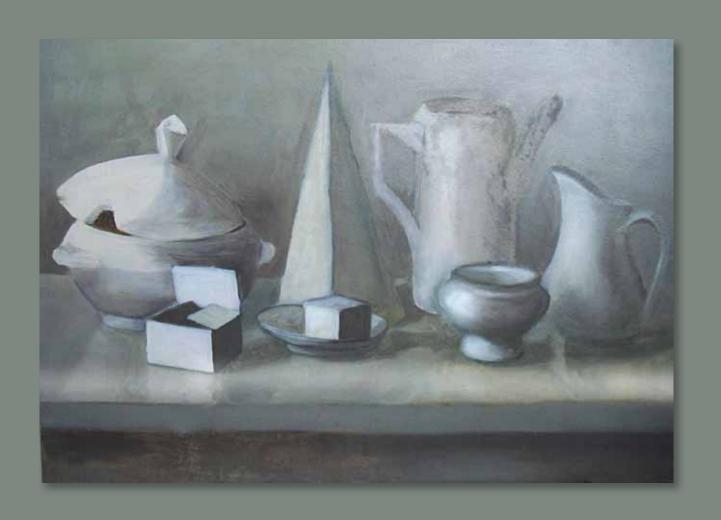

#### PROFESSIONAL STUDY SUBJECTS

All departments have specific professional studies teaching program.

- Classic drawing and painting, based on studies of nature and the works of classics, make up basis artistic education in general.
- DRAWING proportions, materiality, the importance of shading, from geometric shapes to portraits, also sketching for developing the swift hand and perfecting the line.
- ► PAINTING the bases of developing a sense of colour. Work is done in various techniques acrylic, aquarelle and oil, for developing various sides of the student's talents.