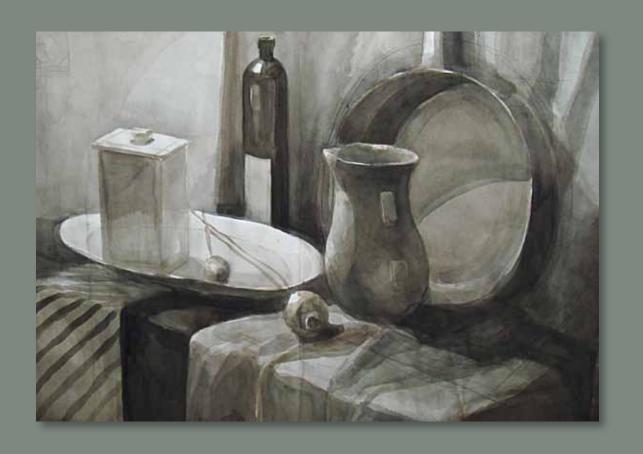

#### PROFESSIONAL STUDY SUBJECTS

All departments have specific professional studies teaching program.

- Classic drawing and painting, based on studies of nature and the works of classics, make up basis artistic education in general.
- DRAWING proportions, materiality, the importance of shading, from geometric shapes to portraits, also sketching for developing the swift hand and perfecting the line.
- ► PAINTING the bases of developing a sense of colour. Work is done in various techniques acrylic, aquarelle and oil, for developing various sides of the student's talents.