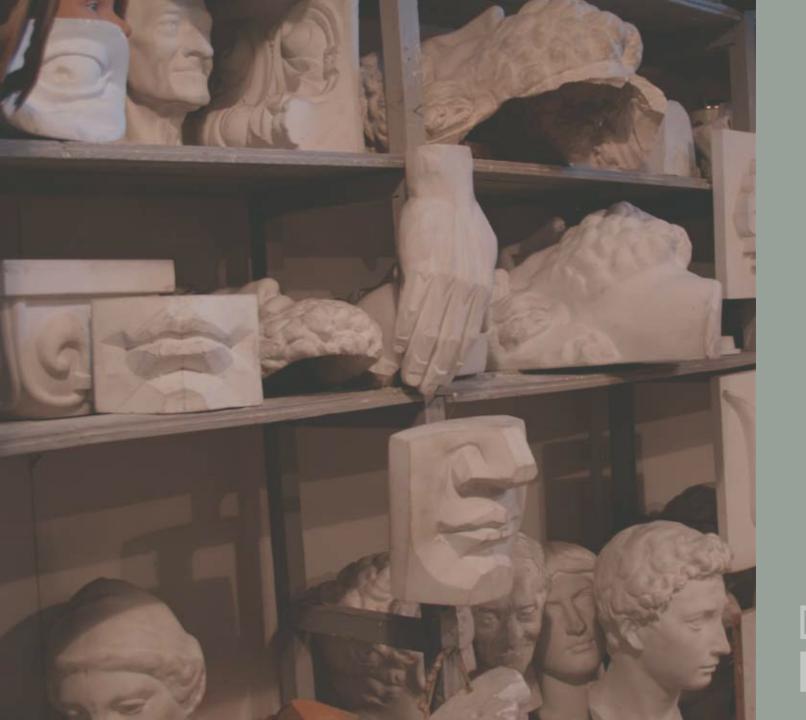

#### PROFESSIONAL STUDY SUBJECTS

All departments have specific professional studies teaching program.

- Classic drawing and painting, based on studies of nature and the works of classics, make up basis artistic education in general.
- DRAWING proportions, materiality, the importance of shading, from geometric shapes to portraits, also sketching for developing the swift hand and perfecting the line.
- ► PAINTING the bases of developing a sense of colour. Work is done in various techniques acrylic, aquarelle and oil, for developing various sides of the student's talents.