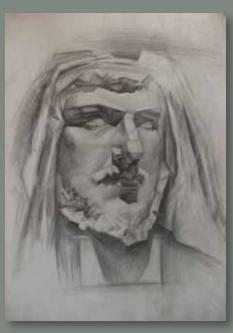

#### PROFESSIONAL STUDY SUBJECTS

All departments have specific professional studies teaching program.

- Classic drawing and painting, based on studies of nature and the works of classics, make up basis artistic education in general.
- DRAWING proportions, materiality, the importance of shading, from geometric shapes to portraits, also sketching for developing the swift hand and perfecting the line.
- ► PAINTING the bases of developing a sense of colour. Work is done in various techniques acrylic, aquarelle and oil, for developing various sides of the student's talents.