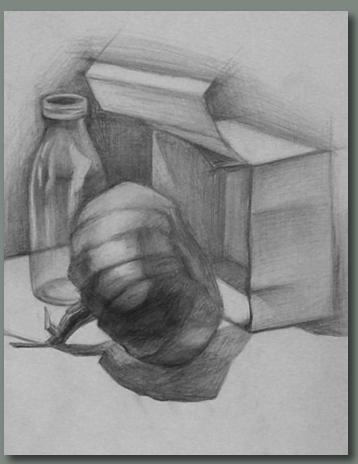

#### PROFESSIONAL STUDY SUBJECTS

All departments have specific professional studies teaching program.

- Classic drawing and painting, based on studies of nature and the works of classics, make up basis artistic education in general.
- DRAWING proportions, materiality, the importance of shading, from geometric shapes to portraits, also sketching for developing the swift hand and perfecting the line.
- ► PAINTING the bases of developing a sense of colour. Work is done in various techniques acrylic, aquarelle and oil, for developing various sides of the student's talents.