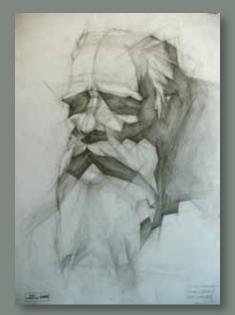

#### PROFESSIONAL STUDY SUBJECTS

All departments have specific professional studies teaching program.

- Classic drawing and painting, based on studies of nature and the works of classics, make up basis artistic education in general.
- DRAWING proportions, materiality, the importance of shading, from geometric shapes to portraits, also sketching for developing the swift hand and perfecting the line.
- ► PAINTING the bases of developing a sense of colour. Work is done in various techniques acrylic, aquarelle and oil, for developing various sides of the student's talents.