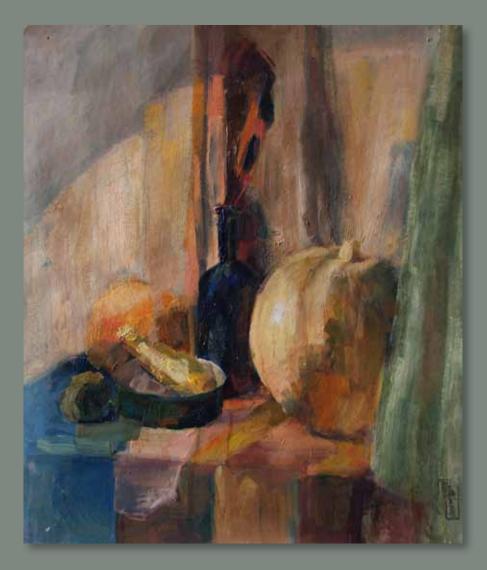

**DRAWING** – proportions, materiality, the importance of shading, from geometric shapes to portraits, also sketching for developing the swift hand and perfecting the line.

► PAINTING - the bases of developing a sense of colour. Work is done in various techniques - acrylic, aquarelle and oil, for developing various sides of the student's talents.