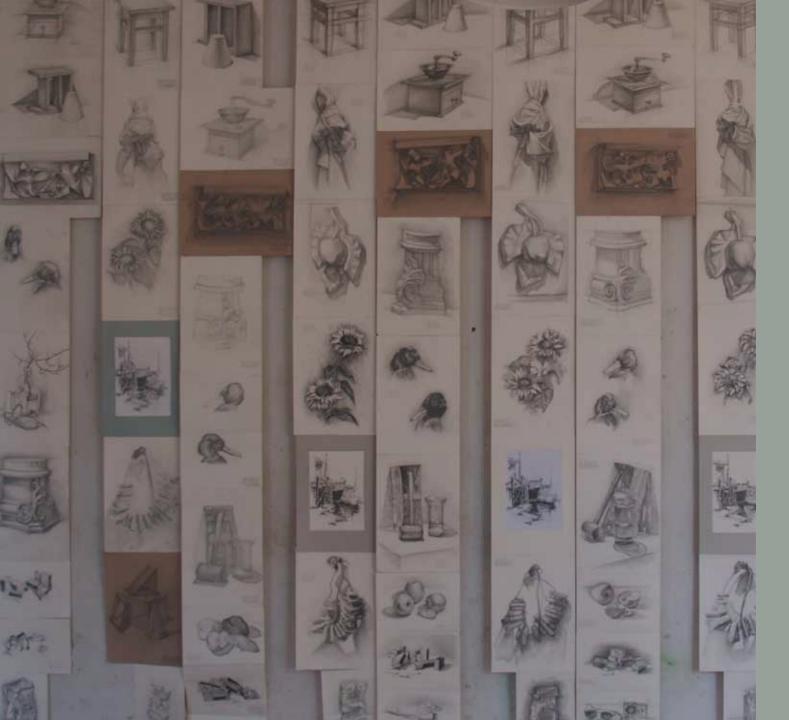

**DRAWING** – proportions, materiality, the importance of shading, from geometric shapes to portraits, also sketching for developing the swift hand and perfecting the line.

► PAINTING - the bases of developing a sense of colour. Work is done in various techniques - acrylic, aquarelle and oil, for developing various sides of the student's talents.