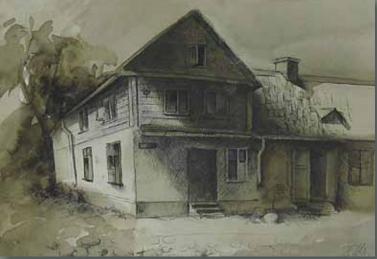

**DRAWING** – proportions, materiality, the importance of shading, from geometric shapes to portraits, also sketching for developing the swift hand and perfecting the line.

► PAINTING - the bases of developing a sense of colour. Work is done in various techniques - acrylic, aquarelle and oil, for developing various sides of the student's talents.

## DRAWING **R·II-I**MI-V