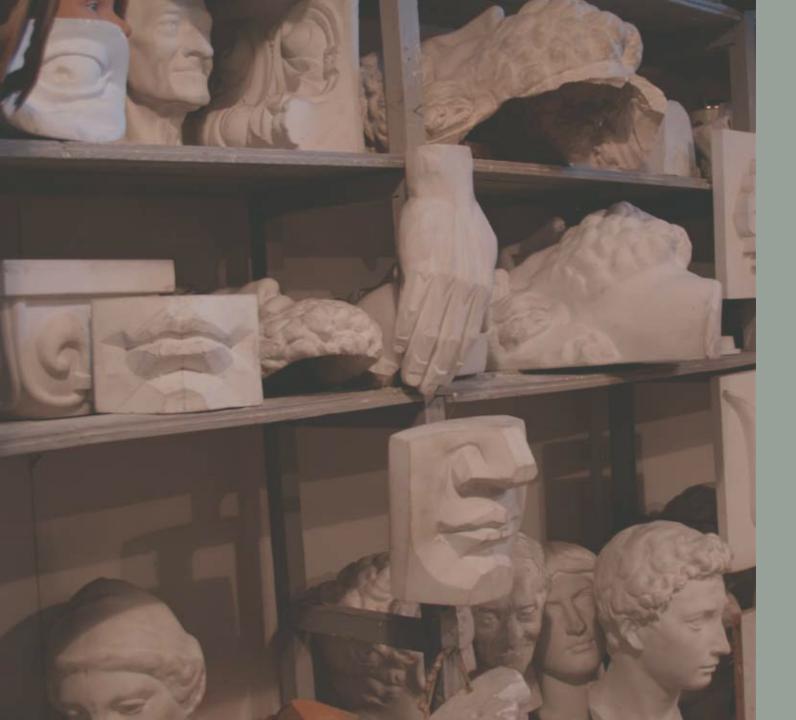

#### **PROFESSIONAL STUDY SUBJECTS**

All departments have specific professional studies teaching program.

• Classic drawing and painting, based on studies of nature and the works of classics, make up basis artistic education in general.

**DRAWING** – proportions, materiality, the importance of shading, from geometric shapes to portraits, also sketching for developing the swift hand and perfecting the line.

► PAINTING - the bases of developing a sense of colour. Work is done in various techniques - acrylic, aquarelle and oil, for developing various sides of the student's talents.