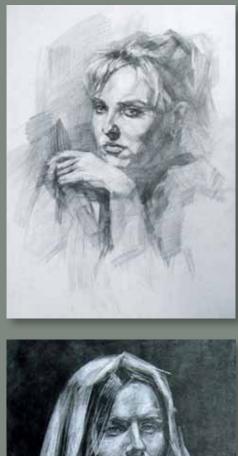

**DRAWING** – proportions, materiality, the importance of shading, from geometric shapes to portraits, also sketching for developing the swift hand and perfecting the line.

► PAINTING - the bases of developing a sense of colour. Work is done in various techniques - acrylic, aquarelle and oil, for developing various sides of the student's talents.

## DRAWING **R·II-I**MI-V