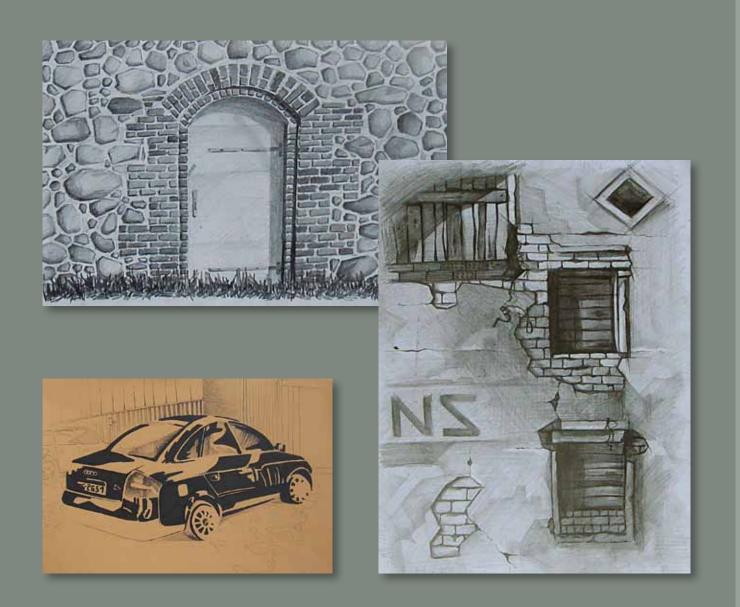

**DRAWING** – proportions, materiality, the importance of shading, from geometric shapes to portraits, also sketching for developing the swift hand and perfecting the line.

► PAINTING - the bases of developing a sense of colour. Work is done in various techniques - acrylic, aquarelle and oil, for developing various sides of the student's talents.

## DRAWING K·IJ·IVI·V

DRAWING

## DRAWING **R·II-I**MI-V

## DRAWING **R·II)-IVI-V**

DRAWING B·D·M·V

# DRAWING

#### DRAWING R·D·IM-V