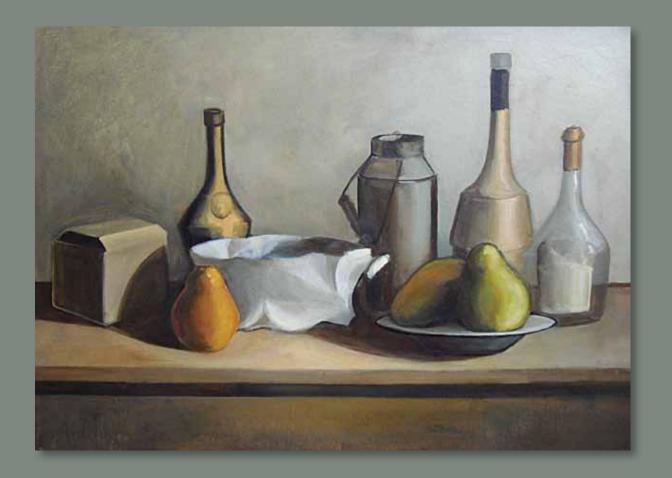

## PAINTING K·ID·IM-V

**DRAWING** – proportions, materiality, the importance of shading, from geometric shapes to portraits, also sketching for developing the swift hand and perfecting the line.

► PAINTING - the bases of developing a sense of colour. Work is done in various techniques - acrylic, aquarelle and oil, for developing various sides of the student's talents.