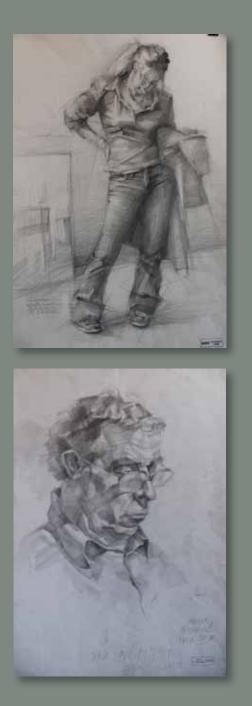

**DRAWING** – proportions, materiality, the importance of shading, from geometric shapes to portraits, also sketching for developing the swift hand and perfecting the line.

► PAINTING - the bases of developing a sense of colour. Work is done in various techniques - acrylic, aquarelle and oil, for developing various sides of the student's talents.

#### DRAWING R·D·IM-V