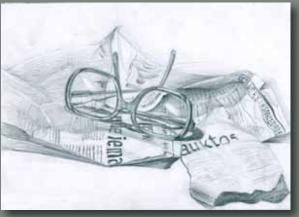

**DRAWING** – proportions, materiality, the importance of shading, from geometric shapes to portraits, also sketching for developing the swift hand and perfecting the line.

► PAINTING - the bases of developing a sense of colour. Work is done in various techniques - acrylic, aquarelle and oil, for developing various sides of the student's talents.

## DRAWING K·IJ·IVI·V

DRAWING