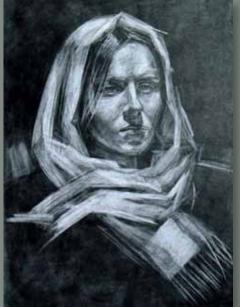

**DRAWING** – proportions, materiality, the importance of shading, from geometric shapes to portraits, also sketching for developing the swift hand and perfecting the line.

► PAINTING - the bases of developing a sense of colour. Work is done in various techniques - acrylic, aquarelle and oil, for developing various sides of the student's talents.