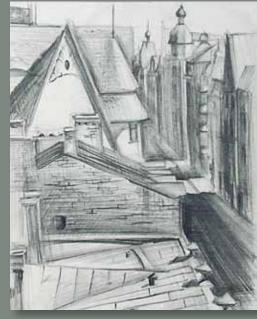

**DRAWING** – proportions, materiality, the importance of shading, from geometric shapes to portraits, also sketching for developing the swift hand and perfecting the line.

► PAINTING - the bases of developing a sense of colour. Work is done in various techniques - acrylic, aquarelle and oil, for developing various sides of the student's talents.

## DRAWING K·IJ·IVI·V

DRAWING