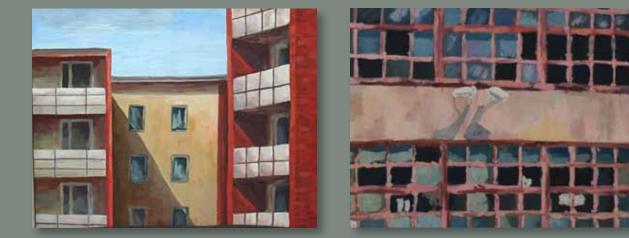

**DRAWING** – proportions, materiality, the importance of shading, from geometric shapes to portraits, also sketching for developing the swift hand and perfecting the line.

► PAINTING - the bases of developing a sense of colour. Work is done in various techniques - acrylic, aquarelle and oil, for developing various sides of the student's talents.

## PAINTING K·ID·IM-V