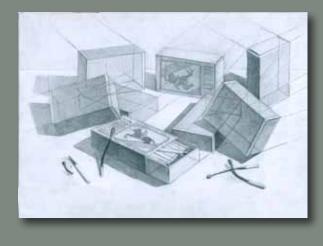

**DRAWING** – proportions, materiality, the importance of shading, from geometric shapes to portraits, also sketching for developing the swift hand and perfecting the line.

► PAINTING - the bases of developing a sense of colour. Work is done in various techniques - acrylic, aquarelle and oil, for developing various sides of the student's talents.