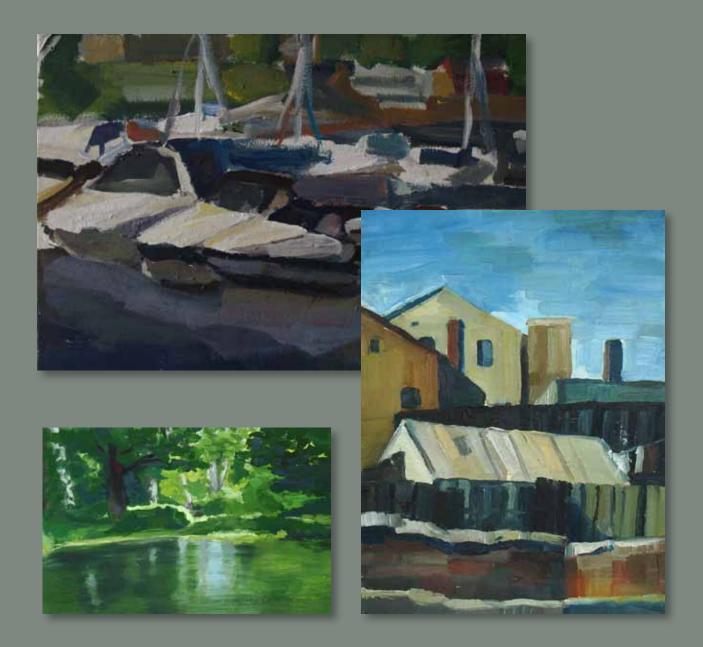

**DRAWING** – proportions, materiality, the importance of shading, from geometric shapes to portraits, also sketching for developing the swift hand and perfecting the line.

► PAINTING - the bases of developing a sense of colour. Work is done in various techniques - acrylic, aquarelle and oil, for developing various sides of the student's talents.

## PAINTING K·ID·IM-V

## PAINTING **R·D·I**MI-V

#### PAINTING R·II-IM-V

PAINTING R·D·M·V

## PAINTING R·ID·IM-V

## PAINTING R·D·M·V

PAINTING R·ID-IVI-V

## PAINTING **IR·ID·IMI·V**

PAINTING R·D·M·V

PAINTING R·II-IVI-V

PAINTING **K·ID·IVI·V** 

PAINTING K·ID·IVI·V

PAINTING R·II-IVI-V

PAINTING **R·II·IMI·V** 

## PAINTING R·D·IM-V

## PAINTING B·D·M·V