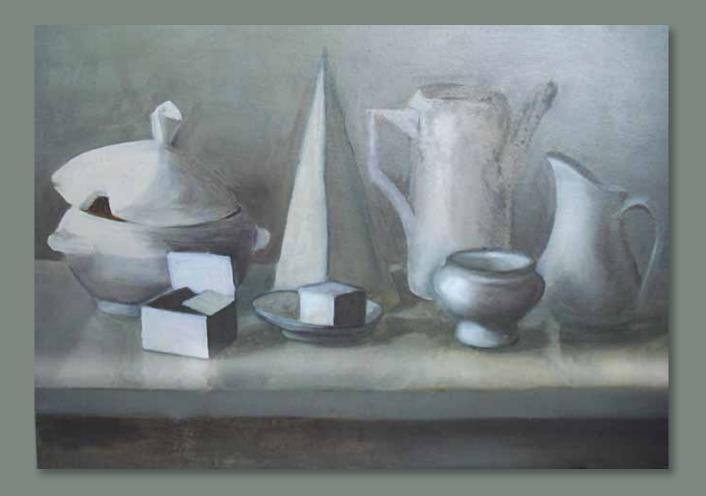

**DRAWING** – proportions, materiality, the importance of shading, from geometric shapes to portraits, also sketching for developing the swift hand and perfecting the line.

► PAINTING - the bases of developing a sense of colour. Work is done in various techniques - acrylic, aquarelle and oil, for developing various sides of the student's talents.