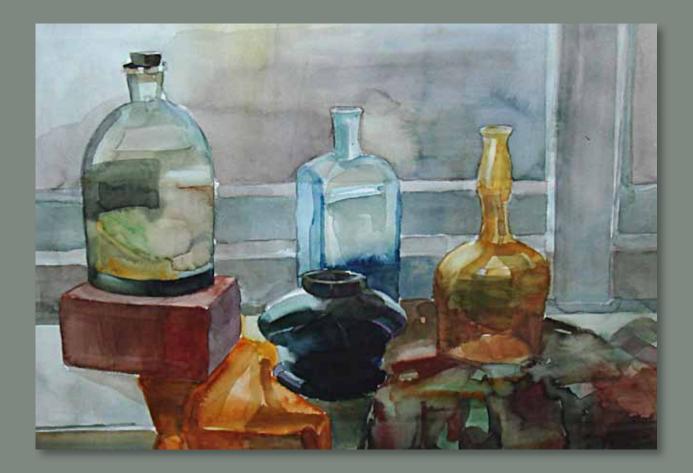

**DRAWING** – proportions, materiality, the importance of shading, from geometric shapes to portraits, also sketching for developing the swift hand and perfecting the line.

► PAINTING - the bases of developing a sense of colour. Work is done in various techniques - acrylic, aquarelle and oil, for developing various sides of the student's talents.