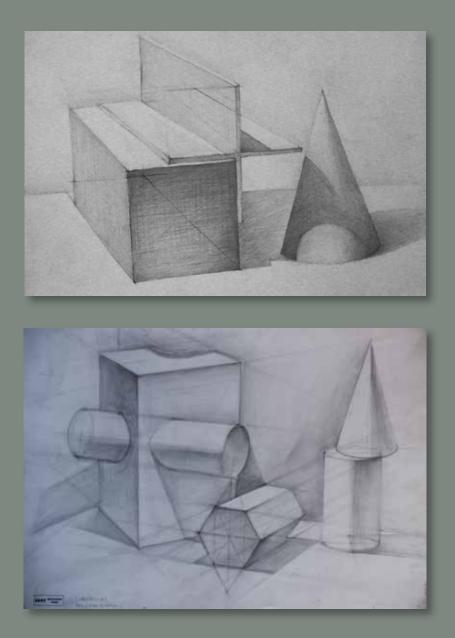

**DRAWING** – proportions, materiality, the importance of shading, from geometric shapes to portraits, also sketching for developing the swift hand and perfecting the line.

► PAINTING - the bases of developing a sense of colour. Work is done in various techniques - acrylic, aquarelle and oil, for developing various sides of the student's talents.