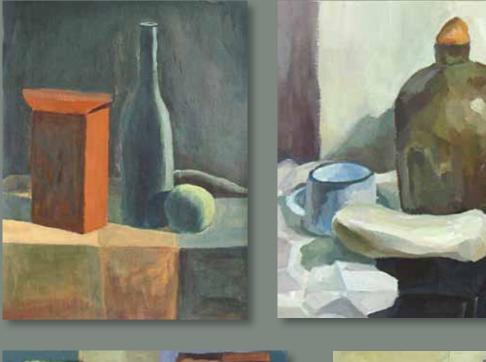

**DRAWING** – proportions, materiality, the importance of shading, from geometric shapes to portraits, also sketching for developing the swift hand and perfecting the line.

► PAINTING - the bases of developing a sense of colour. Work is done in various techniques - acrylic, aquarelle and oil, for developing various sides of the student's talents.

## PAINTING K·ID·IM-V