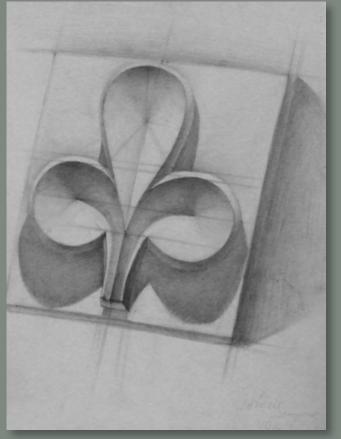

**DRAWING** – proportions, materiality, the importance of shading, from geometric shapes to portraits, also sketching for developing the swift hand and perfecting the line.

► PAINTING - the bases of developing a sense of colour. Work is done in various techniques - acrylic, aquarelle and oil, for developing various sides of the student's talents.