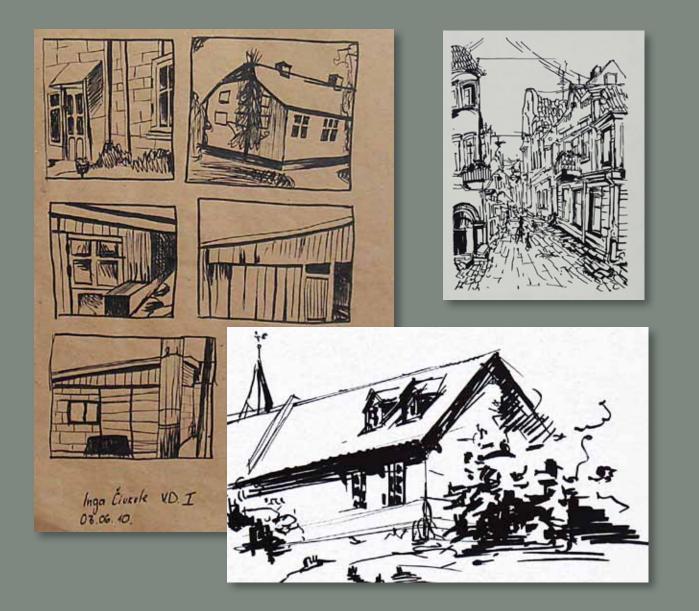

**DRAWING** – proportions, materiality, the importance of shading, from geometric shapes to portraits, also sketching for developing the swift hand and perfecting the line.

► PAINTING - the bases of developing a sense of colour. Work is done in various techniques - acrylic, aquarelle and oil, for developing various sides of the student's talents.