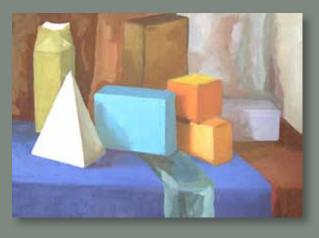

**DRAWING** – proportions, materiality, the importance of shading, from geometric shapes to portraits, also sketching for developing the swift hand and perfecting the line.

► PAINTING - the bases of developing a sense of colour. Work is done in various techniques - acrylic, aquarelle and oil, for developing various sides of the student's talents.