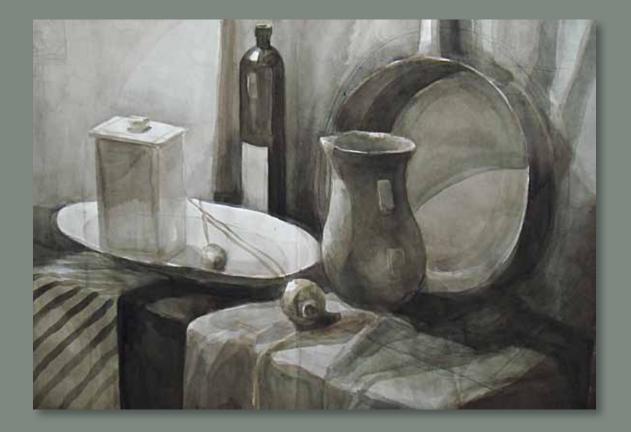

**DRAWING** – proportions, materiality, the importance of shading, from geometric shapes to portraits, also sketching for developing the swift hand and perfecting the line.

► PAINTING - the bases of developing a sense of colour. Work is done in various techniques - acrylic, aquarelle and oil, for developing various sides of the student's talents.