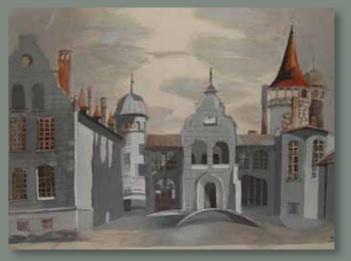

**DRAWING** – proportions, materiality, the importance of shading, from geometric shapes to portraits, also sketching for developing the swift hand and perfecting the line.

► PAINTING - the bases of developing a sense of colour. Work is done in various techniques - acrylic, aquarelle and oil, for developing various sides of the student's talents.