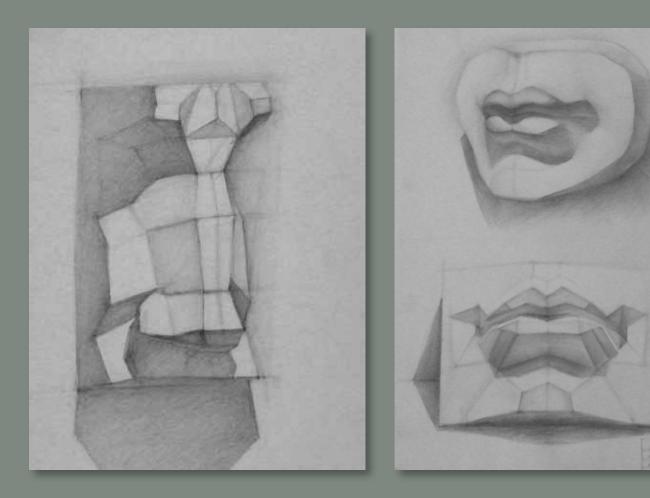

**DRAWING** – proportions, materiality, the importance of shading, from geometric shapes to portraits, also sketching for developing the swift hand and perfecting the line.

► PAINTING - the bases of developing a sense of colour. Work is done in various techniques - acrylic, aquarelle and oil, for developing various sides of the student's talents.