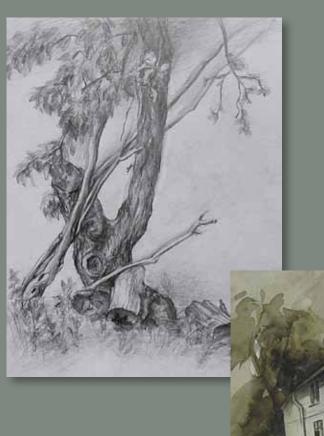

**DRAWING** – proportions, materiality, the importance of shading, from geometric shapes to portraits, also sketching for developing the swift hand and perfecting the line.

► PAINTING - the bases of developing a sense of colour. Work is done in various techniques - acrylic, aquarelle and oil, for developing various sides of the student's talents.