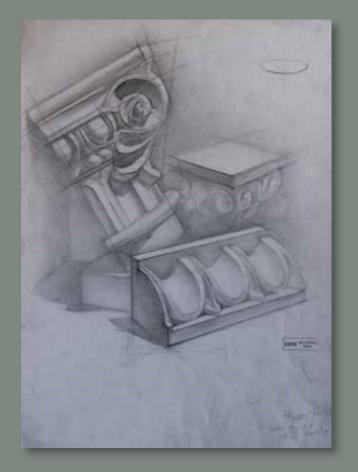

**DRAWING** – proportions, materiality, the importance of shading, from geometric shapes to portraits, also sketching for developing the swift hand and perfecting the line.

► PAINTING - the bases of developing a sense of colour. Work is done in various techniques - acrylic, aquarelle and oil, for developing various sides of the student's talents.