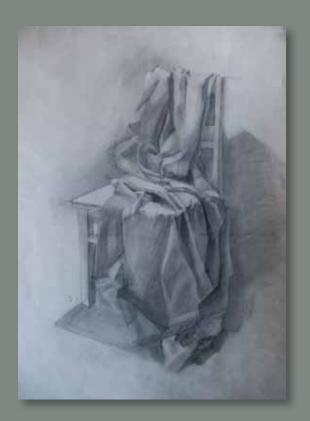

**DRAWING** – proportions, materiality, the importance of shading, from geometric shapes to portraits, also sketching for developing the swift hand and perfecting the line.

► PAINTING - the bases of developing a sense of colour. Work is done in various techniques - acrylic, aquarelle and oil, for developing various sides of the student's talents.

## DRAWING K·IJ·IVI·V

DRAWING

## DRAWING **R·II-I**MI-V

## DRAWING **R·II)-IVI-V**

DRAWING B·D·M·V

# DRAWING

#### DRAWING R·D·IM-V