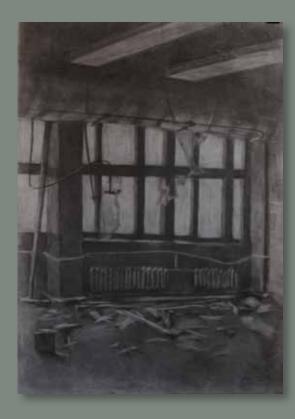

**DRAWING** – proportions, materiality, the importance of shading, from geometric shapes to portraits, also sketching for developing the swift hand and perfecting the line.

► PAINTING - the bases of developing a sense of colour. Work is done in various techniques - acrylic, aquarelle and oil, for developing various sides of the student's talents.

## DRAWING K·IJ·IVI·V

DRAWING

## DRAWING **R·II-I**MI-V

## DRAWING **R·II)-IVI-V**

DRAWING B·D·M·V

# DRAWING

#### DRAWING R·D·IM-V