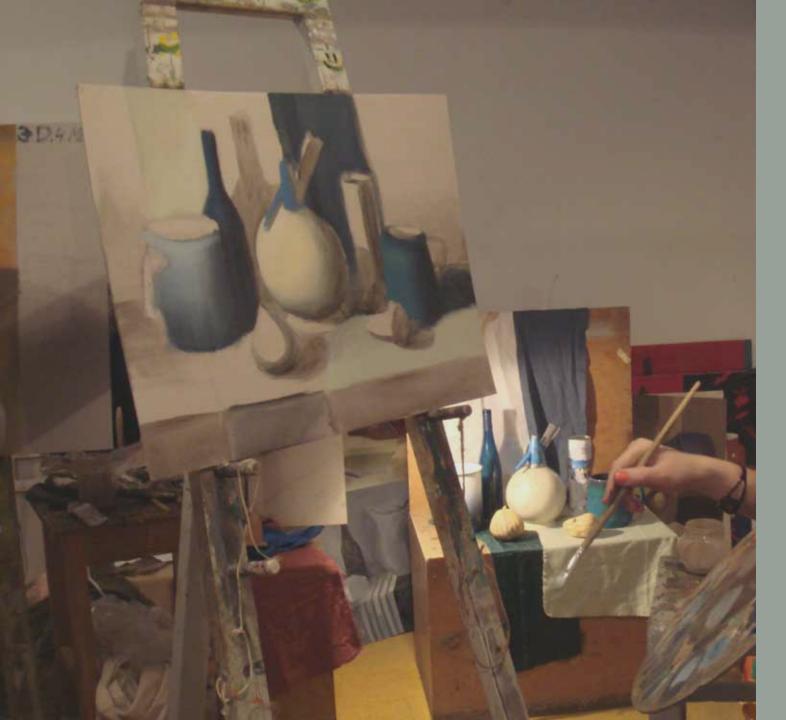

**DRAWING** – proportions, materiality, the importance of shading, from geometric shapes to portraits, also sketching for developing the swift hand and perfecting the line.

► PAINTING - the bases of developing a sense of colour. Work is done in various techniques - acrylic, aquarelle and oil, for developing various sides of the student's talents.