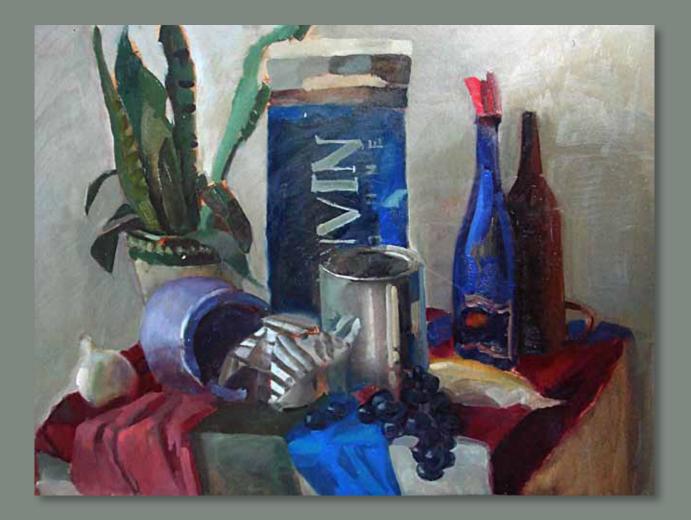

**DRAWING** – proportions, materiality, the importance of shading, from geometric shapes to portraits, also sketching for developing the swift hand and perfecting the line.

► PAINTING - the bases of developing a sense of colour. Work is done in various techniques - acrylic, aquarelle and oil, for developing various sides of the student's talents.