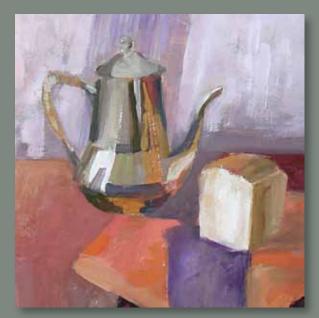

**DRAWING** – proportions, materiality, the importance of shading, from geometric shapes to portraits, also sketching for developing the swift hand and perfecting the line.

► PAINTING - the bases of developing a sense of colour. Work is done in various techniques - acrylic, aquarelle and oil, for developing various sides of the student's talents.