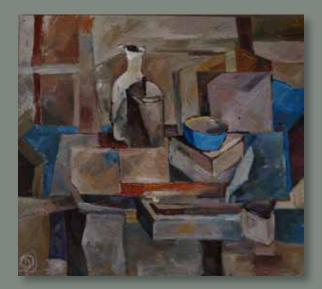

**DRAWING** – proportions, materiality, the importance of shading, from geometric shapes to portraits, also sketching for developing the swift hand and perfecting the line.

► PAINTING - the bases of developing a sense of colour. Work is done in various techniques - acrylic, aquarelle and oil, for developing various sides of the student's talents.