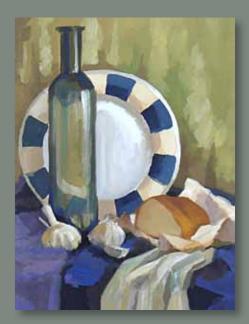

**DRAWING** – proportions, materiality, the importance of shading, from geometric shapes to portraits, also sketching for developing the swift hand and perfecting the line.

► PAINTING - the bases of developing a sense of colour. Work is done in various techniques - acrylic, aquarelle and oil, for developing various sides of the student's talents.